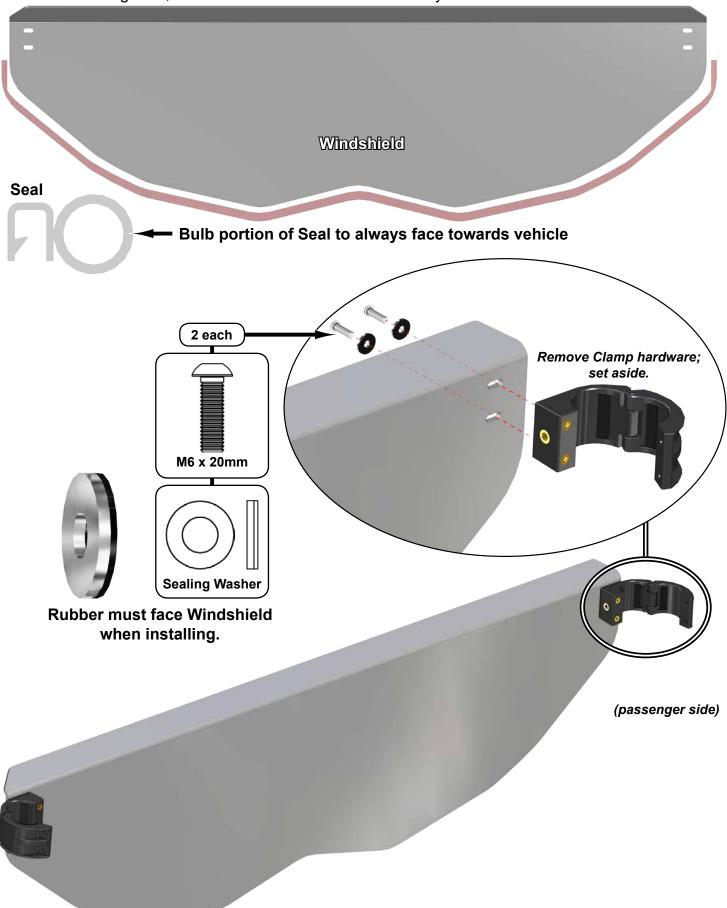

## INSTALLATION INSTRUCTIONS

Half Windshield: for Can-Am Maverick X3

SuperATV does not recommend keeping Windshield installed while transporting on an open air trailer.

- Install Seal to Windshield as shown.
- Before installing Seal, soak in hot water to increase flexibility.