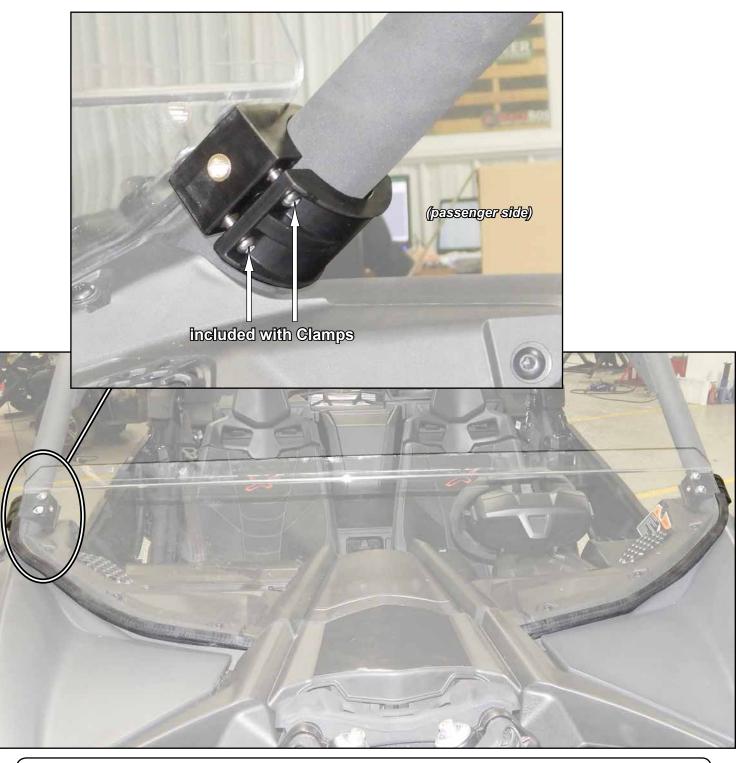

- Place Windhield onto Cage and secure Clamps with included hardware.
- Tighten hardware completely