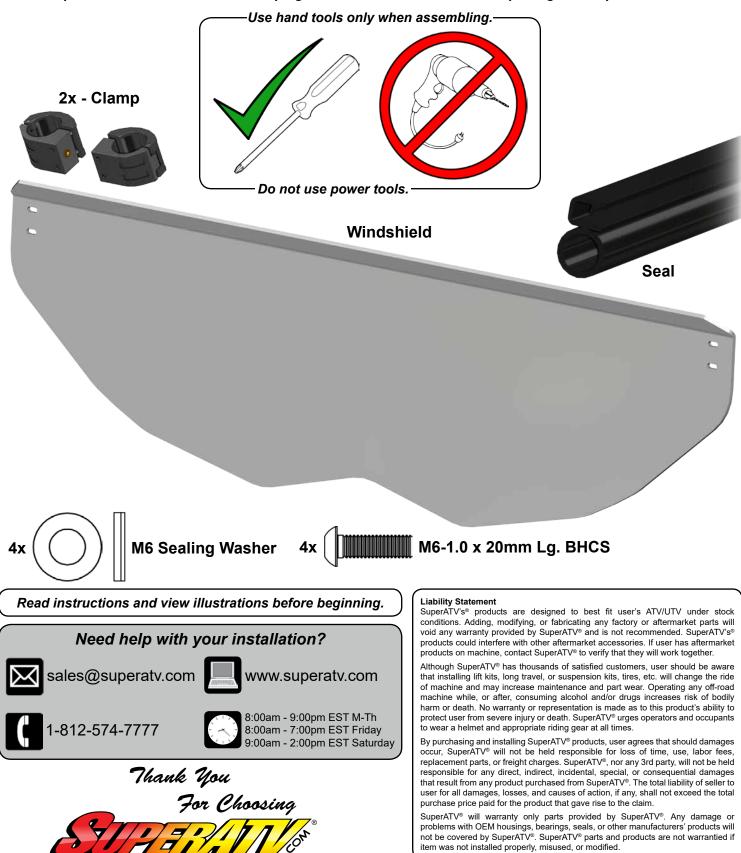

## INSTALLATION INSTRUCTIONS

Half Windshield: for Can-Am Maverick X3

SuperATV does not recommend keeping Windshield installed while transporting on an open air trailer.

- Install Seal to Windshield as shown.
- Before installing Seal, soak in hot water to increase flexibility.