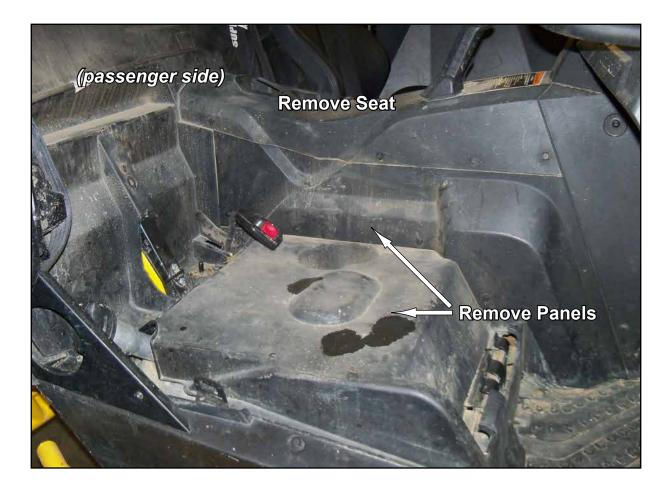

## INSTALLATION INSTRUCTIONS Can-Am Maverick/Commander Low Range Override Wiring Harness



## (illustrations continue on following page)



## Liability Statement

SuperATV's products are designed to best fit users ATV/UTV under stock conditions. Adding, modifying, or fabricating any factory, or aftermarket, parts will void any warranty provided by SuperATV and is not recommended. SuperATV's products could interfere with other aftermarket accessories. If user has aftermarket products on machine, contact SuperATV to verify that they will work together.

Although SuperATV has thousands of satisfied customers, user should be aware that installing lift kits, long travel, or suspension kits, tires, etc will change the ride of machine and may increase maintenance and part wear. Operating any off-road machine while, or after, consuming alcohol and/or drugs increases risk of bodily ha