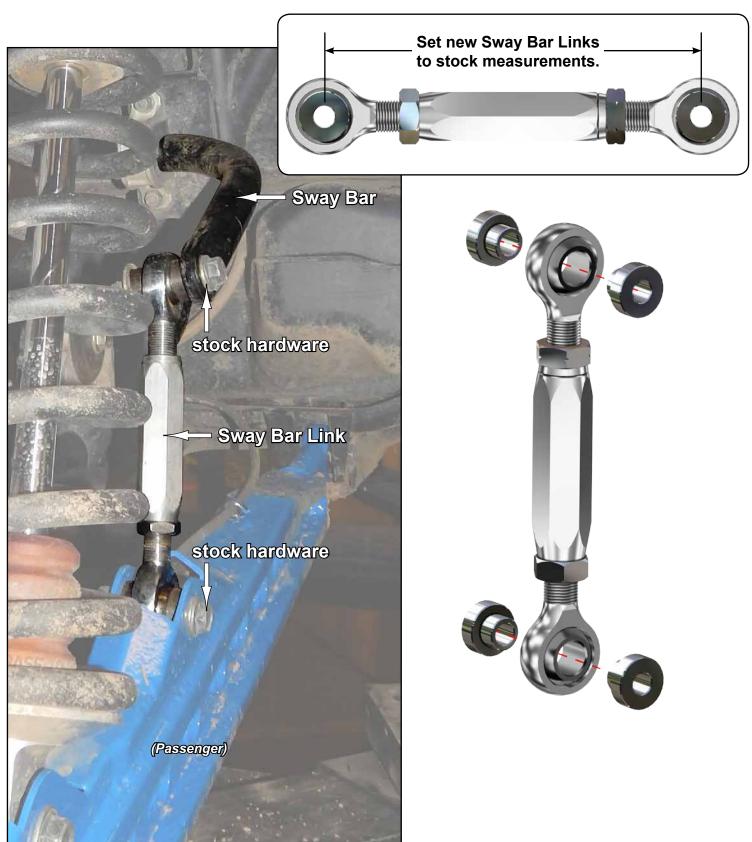

1-812-574-7777

- Remove stock Sway Bar Links.
- Set new Sway Bar Links to stock length.
- Install to Sway Bar and Trailing Arms with stock hardware.

IN-SBL-P-RZR1K 2