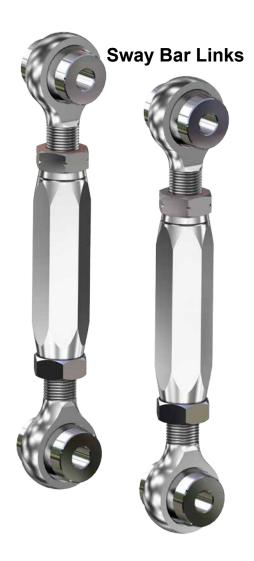

1-812-574-7777

- Remove stock Sway Bar Links.
- Set new Sway Bar Links to stock length.
- Install to Sway Bar and Trailing Arms with stock hardware.

IN-SBL-P-RZR1K 2