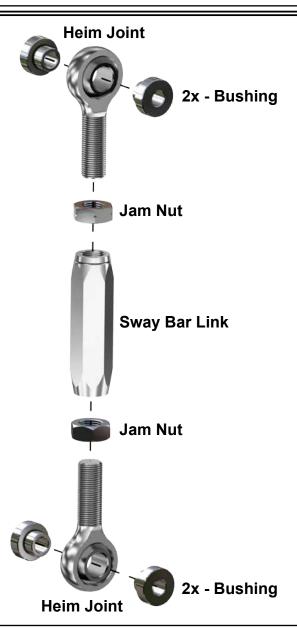

1-812-574-7777

- Remove stock Sway Bar Links.
- Set new Sway Bar Links to stock length.
- Install to Sway Bar and Trailing Arms with stock hardware.

IN-SBL-P-RZR1K 2