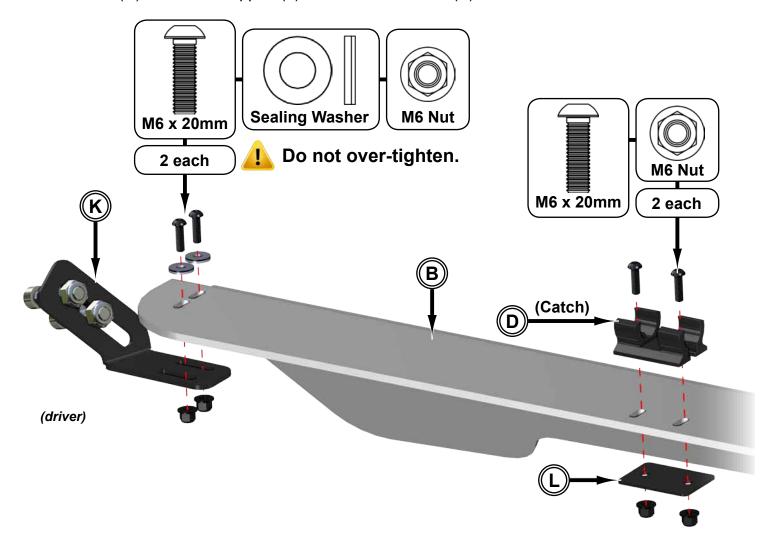

- Install Spacer (H) and Left Bracket (K) onto previously installed hardware.
- Secure with hardware shown.
- Repeat for opposite side.

- Secure Lower Windshield (B) to Left and Right Braackets (K)(J) with hardware shown.
- Install Catch (D) and Latch Support (L) to Lower Windshield (B) with hardware shown.