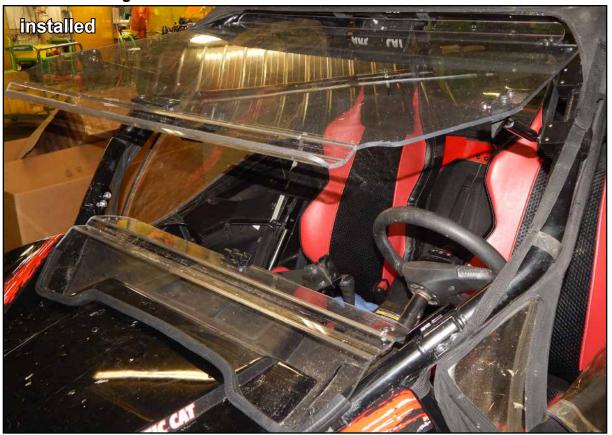

# INSTALLATION INSTRUCTIONS

Flip Windshield: for Arctic Cat Wildcat

| Item | Description      |
|------|------------------|
| Α    | Upper Windshield |
| В    | Lower Windshield |

# Install Seal to Lower Windshield (B) as shown: seal shown off for clarity only.

To ease installation, soak Seal in hot water before cutting or installing to increase flexibility.

- Remove and replace stock hardware from Roll Cage with hardware shown.
- Repeat for opposite side.

- Install Spacer (H) and Left Bracket (K) onto previously installed hardware.
- Secure with hardware shown.
- Repeat for opposite side.

- Secure Lower Windshield (B) to Left and Right Braackets (K)(J) with hardware shown.
- Install Catch (D) and Latch Support (L) to Lower Windshield (B) with hardware shown.