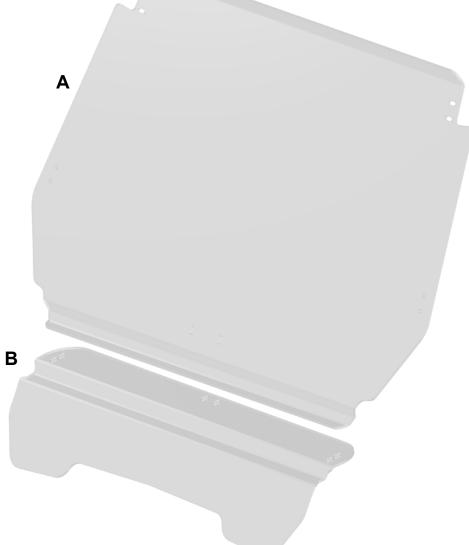

# INSTALLATION INSTRUCTIONS

Flip Windshield: for Arctic Cat Wildcat

| Item | Description      |
|------|------------------|
| Α    | Upper Windshield |
| В    | Lower Windshield |