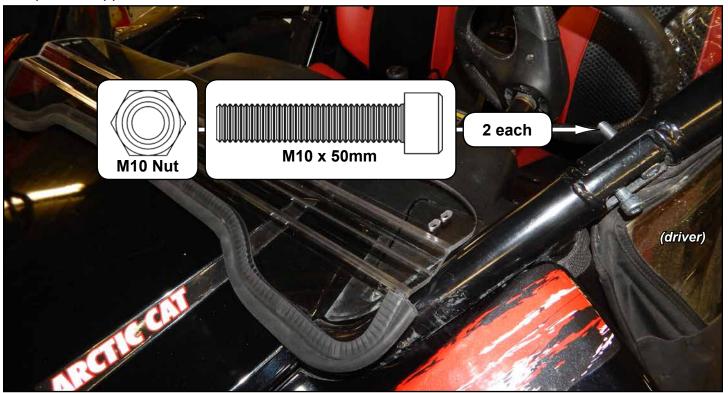

# Install Seal to Lower Windshield (B) as shown: seal shown off for clarity only.

To ease installation, soak Seal in hot water before cutting or installing to increase flexibility.

- Remove and replace stock hardware from Roll Cage with hardware shown.
- Repeat for opposite side.