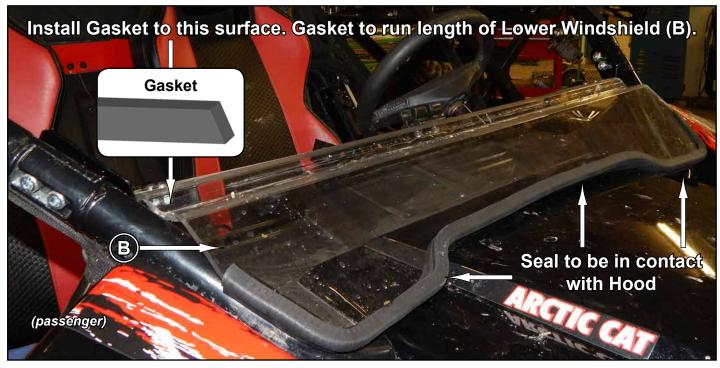

# Install Seal to Lower Windshield (B) as shown: seal shown off for clarity only.

To ease installation, soak Seal in hot water before cutting or installing to increase flexibility.

- Remove and replace stock hardware from Roll Cage with hardware shown.
- Repeat for opposite side.