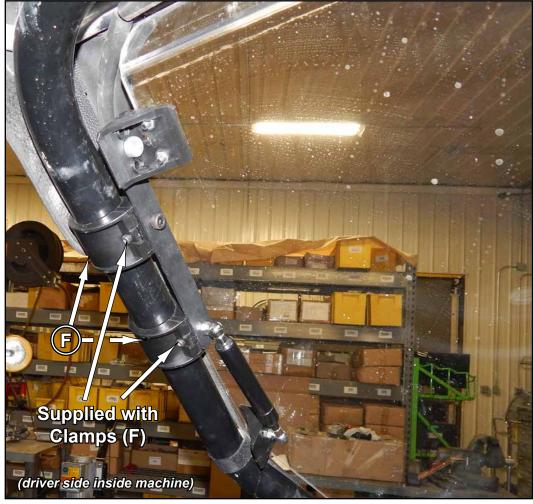

- Install Pivot Blocks (E) to Upper Windshield (A) with hardware shown.
- Install Support (D) and Handle (D) to Upper Windshield (A) with hardware shown.

- Install Upper Support (G) to Pivot Block (E) with hardware shown.
- Install Clamp (F) to Upper Support (G) with hardware shown.
- Install Gas Strut (C) through Upper Support (G) and into Clamp (F).

- Repeat for opposite side. M8 Nut M8 Shoulder Bolt M8 x 14mm (driver)

- Install Upper Windshield to machine:
  - Secure with Clamp halfs (F) and bolt included with Clamps (F).
  - Repeat steps for opposite side.
- Open Windshield enough to secure Gas Strut (C) to Pivot Block (E) with hardware shown.
- Repeat steps for opposite side.