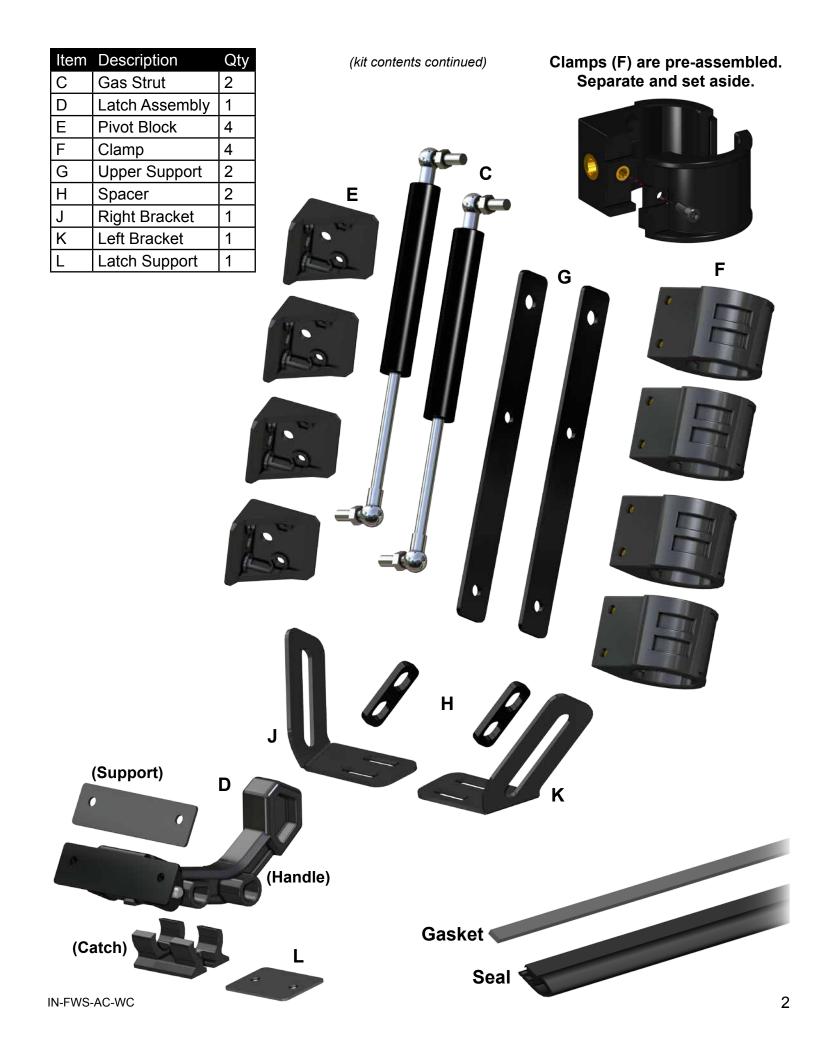

#### (kit contents continue on following pages)

- Install Spacer (H) and Left Bracket (K) onto previously installed hardware.
- Secure with hardware shown.
- Repeat for opposite side.

- Secure Lower Windshield (B) to Left and Right Braackets (K)(J) with hardware shown.
- Install Catch (D) and Latch Support (L) to Lower Windshield (B) with hardware shown.

- Install Pivot Blocks (E) to Upper Windshield (A) with hardware shown.
- Install Support (D) and Handle (D) to Upper Windshield (A) with hardware shown.

- Install Upper Support (G) to Pivot Block (E) with hardware shown.
- Install Clamp (F) to Upper Support (G) with hardware shown.
- Install Gas Strut (C) through Upper Support (G) and into Clamp (F).

- Repeat for opposite side. M8 Nut M8 Shoulder Bolt M8 x 14mm (driver)

- Install Upper Windshield to machine:
  - Secure with Clamp halfs (F) and bolt included with Clamps (F).
  - Repeat steps for opposite side.
- Open Windshield enough to secure Gas Strut (C) to Pivot Block (E) with hardware shown.
- Repeat steps for opposite side.