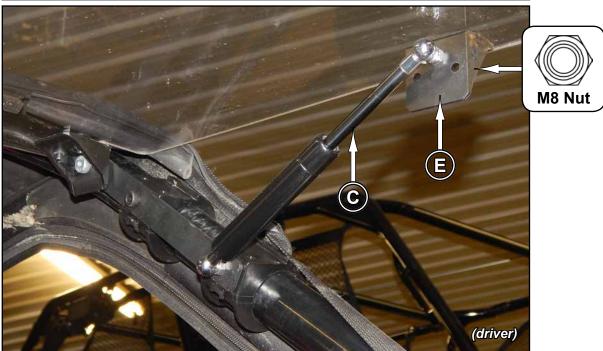

- Install Pivot Blocks (E) to Upper Windshield (A) with hardware shown.
- Install Support (D) and Handle (D) to Upper Windshield (A) with hardware shown.

- Install Upper Support (G) to Pivot Block (E) with hardware shown.
- Install Clamp (F) to Upper Support (G) with hardware shown.
- Install Gas Strut (C) through Upper Support (G) and into Clamp (F).

- Repeat for opposite side. M8 Nut M8 Shoulder Bolt M8 x 14mm (driver)

- Install Upper Windshield to machine:
  - Secure with Clamp halfs (F) and bolt included with Clamps (F).
  - Repeat steps for opposite side.
- Open Windshield enough to secure Gas Strut (C) to Pivot Block (E) with hardware shown.
- Repeat steps for opposite side.