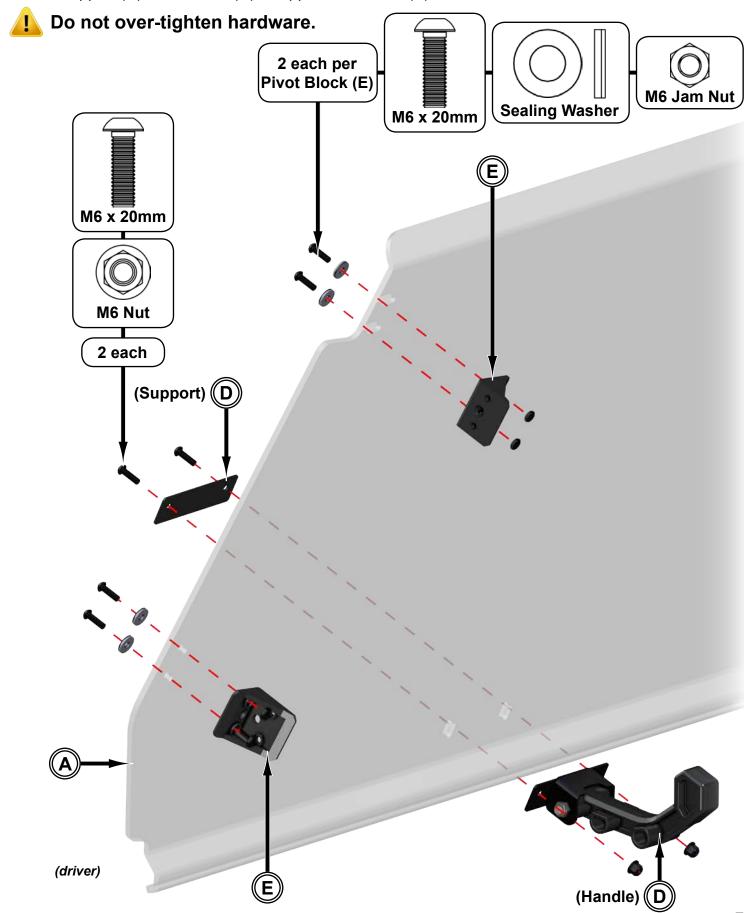

- Install Pivot Blocks (E) to Upper Windshield (A) with hardware shown.
- Install Support (D) and Handle (D) to Upper Windshield (A) with hardware shown.

- Install Upper Support (G) to Pivot Block (E) with hardware shown.
- Install Clamp (F) to Upper Support (G) with hardware shown.
- Install Gas Strut (C) through Upper Support (G) and into Clamp (F).