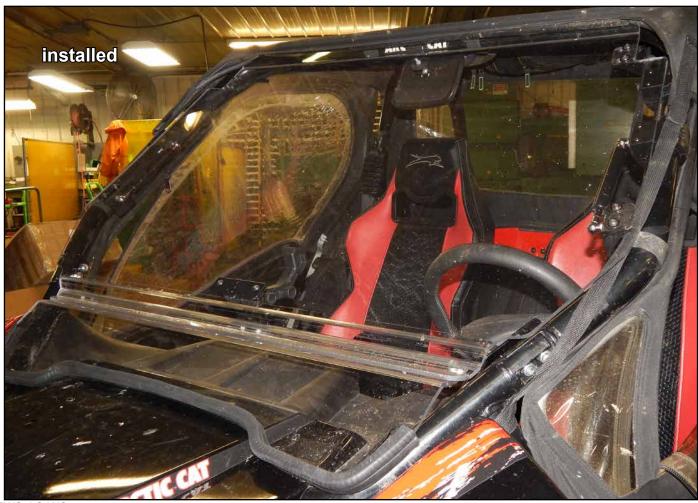

# INSTALLATION INSTRUCTIONS

Flip Windshield: for Arctic Cat Wildcat

| Item | Description      |
|------|------------------|
| Α    | Upper Windshield |
| В    | Lower Windshield |

- Install Pivot Blocks (E) to Upper Windshield (A) with hardware shown.
- Install Support (D) and Handle (D) to Upper Windshield (A) with hardware shown.

- Install Upper Support (G) to Pivot Block (E) with hardware shown.
- Install Clamp (F) to Upper Support (G) with hardware shown.
- Install Gas Strut (C) through Upper Support (G) and into Clamp (F).

- Repeat for opposite side. M8 Nut M8 Shoulder Bolt M8 x 14mm (driver)

- Install Upper Windshield to machine:
  - Secure with Clamp halfs (F) and bolt included with Clamps (F).
  - Repeat steps for opposite side.
- Open Windshield enough to secure Gas Strut (C) to Pivot Block (E) with hardware shown.
- Repeat steps for opposite side.