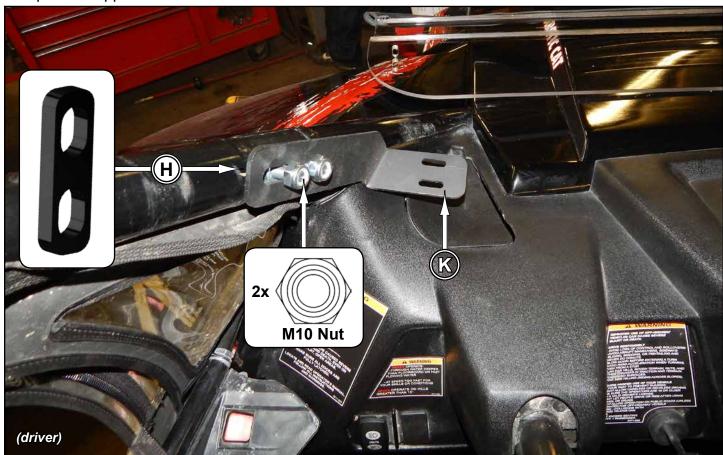

- Install Spacer (H) and Left Bracket (K) onto previously installed hardware.
- Secure with hardware shown.
- Repeat for opposite side.

- Secure Lower Windshield (B) to Left and Right Braackets (K)(J) with hardware shown.
- Install Catch (D) and Latch Support (L) to Lower Windshield (B) with hardware shown.