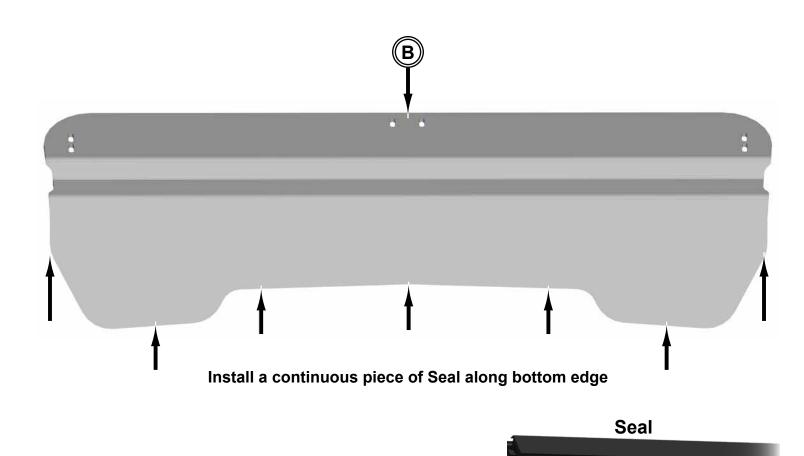

# Install Seal to Lower Windshield (B) as shown: seal shown off for clarity only.

To ease installation, soak Seal in hot water before cutting or installing to increase flexibility.

- Remove and replace stock hardware from Roll Cage with hardware shown.
- Repeat for opposite side.