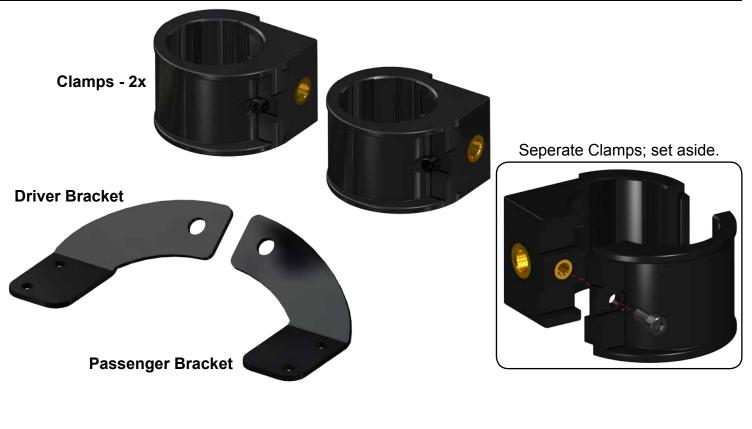

## INSTALLATION INSTRUCTIONS

LED Light Bracket



4x ( M6-1.0 x 16mm Lg. BHCS



## Liability Statement

SuperATV's<sup>®</sup> products are designed to best fit user's ATV/UTV under stock conditions. Adding, modifying, or fabricating any factory or aftermarket parts will void any warranty provided by SuperATV's<sup>®</sup> and is not recommended. SuperATV's<sup>®</sup> products could interfere with other aftermarket accessories. If user has aftermarket products on machine, contact SuperATV's to verify that they will work together.

Although SuperATV<sup>®</sup> has thousands of satisfied customers, user should be aware that installing lift kits, long travel, or suspension kits, tires, etc. will change the ride of machine and may increase maintenance and part wear. Operating any off-road machine while, or after, consuming alcohol and/or