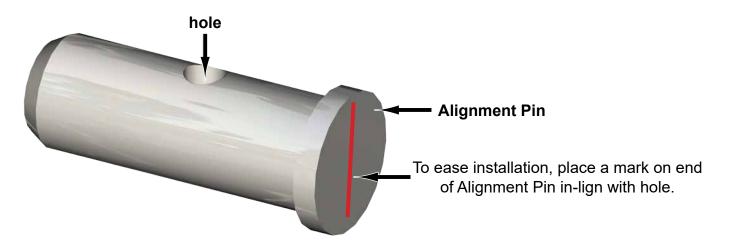

- Place Nerf Bar against Frame and insert Alignment Pin as shown.
- Secure with hardware shown.

IN-NB-CF-ZF800EX

3

- Place Nerf Bar against Frame and insert Alignment Pin as shown.
- Secure with hardware shown.