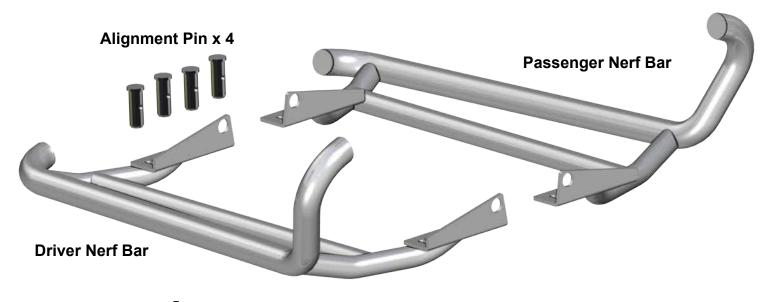

- Place Nerf Bar against Frame and insert Alignment Pin as shown.
- Secure with hardware shown.

IN-NB-CF-ZF800EX

3

- Place Nerf Bar against Frame and insert Alignment Pin as shown.
- Secure with hardware shown.