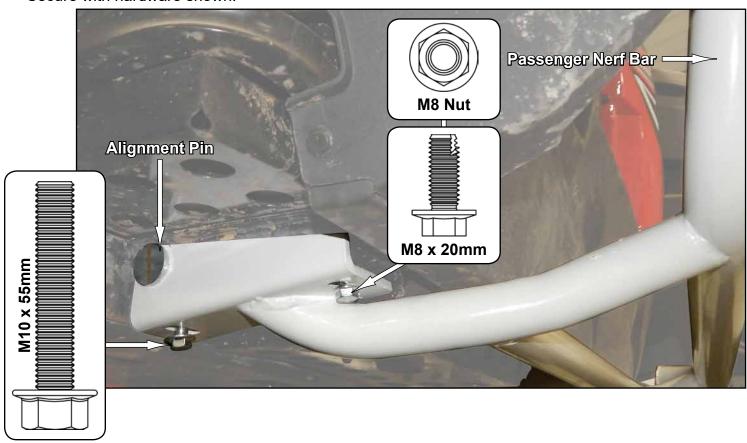

- Place Nerf Bar against Frame and insert Alignment Pin as shown.
- Secure with hardware shown.

IN-NB-CF-ZF800EX

3

- Place Nerf Bar against Frame and insert Alignment Pin as shown.
- Secure with hardware shown.