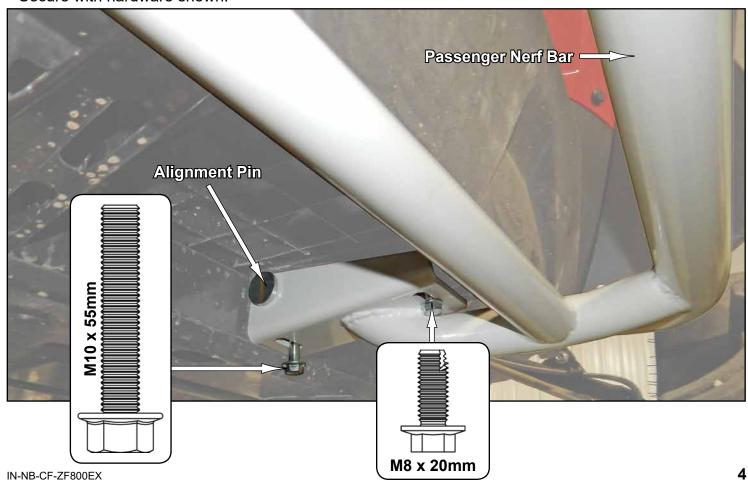

- Place Nerf Bar against Frame and insert Alignment Pin as shown.
- Secure with hardware shown.

IN-NB-CF-ZF800EX

3

- Place Nerf Bar against Frame and insert Alignment Pin as shown.
- Secure with hardware shown.