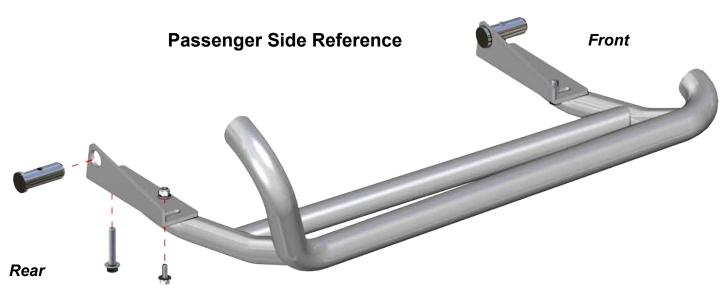

- Place Nerf Bar against Frame and insert Alignment Pin as shown.
- Secure with hardware shown.

IN-NB-CF-ZF800EX

3

- Place Nerf Bar against Frame and insert Alignment Pin as shown.
- Secure with hardware shown.