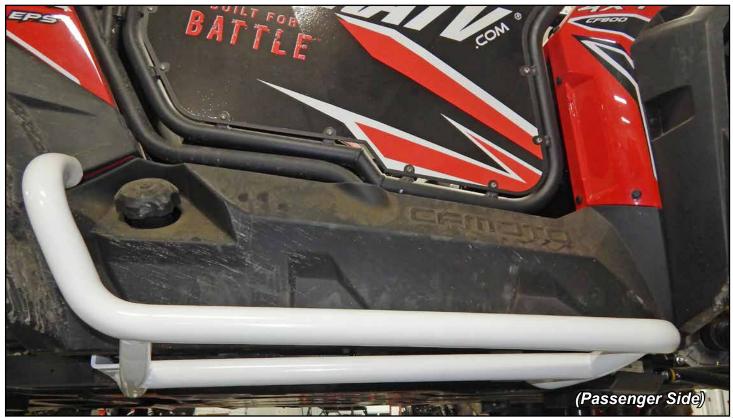

- Place Nerf Bar against Frame and insert Alignment Pin as shown.
- Secure with hardware shown.

IN-NB-CF-ZF800EX

3

- Place Nerf Bar against Frame and insert Alignment Pin as shown.
- Secure with hardware shown.