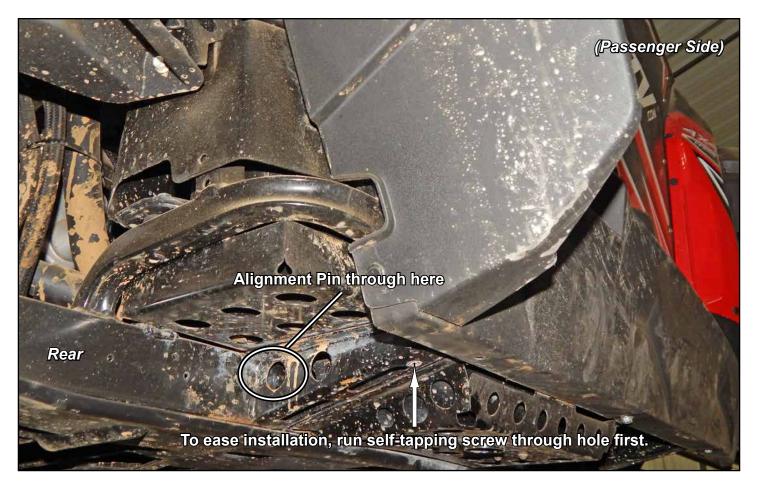

- Place Nerf Bar against Frame and insert Alignment Pin as shown.
- Secure with hardware shown.

IN-NB-CF-ZF800EX

3

- Place Nerf Bar against Frame and insert Alignment Pin as shown.
- Secure with hardware shown.