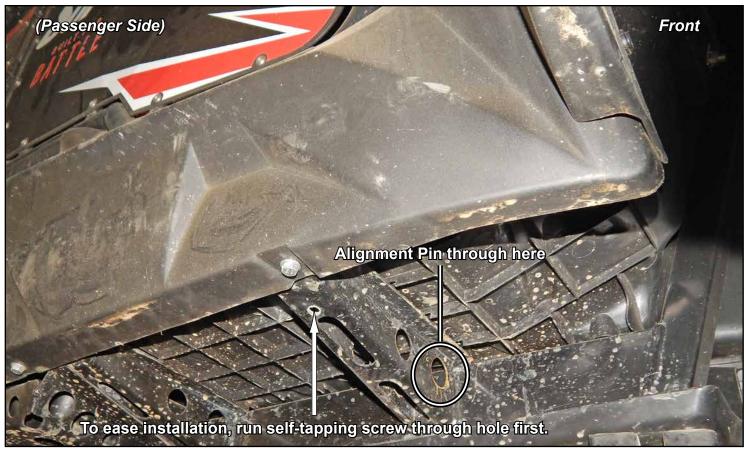

- Place Nerf Bar against Frame and insert Alignment Pin as shown.
- Secure with hardware shown.

IN-NB-CF-ZF800EX

3

- Place Nerf Bar against Frame and insert Alignment Pin as shown.
- Secure with hardware shown.