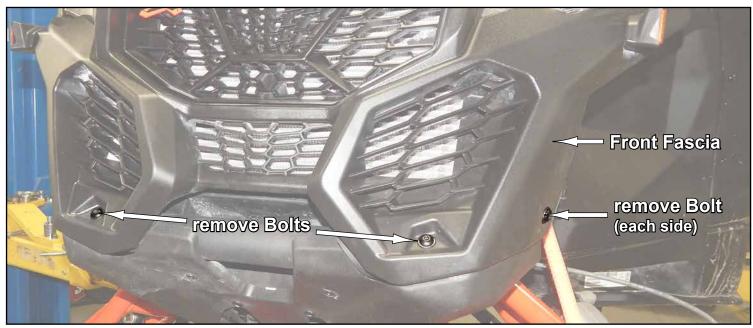

## Keep all components removed from machine.

- Remove hardware shown from Front Fascia.

- Remove Front Deflector; will not be reinstalled.

- Remove stock Bulkhead from machine. Bulkhead will be replaced with Winch Mount.