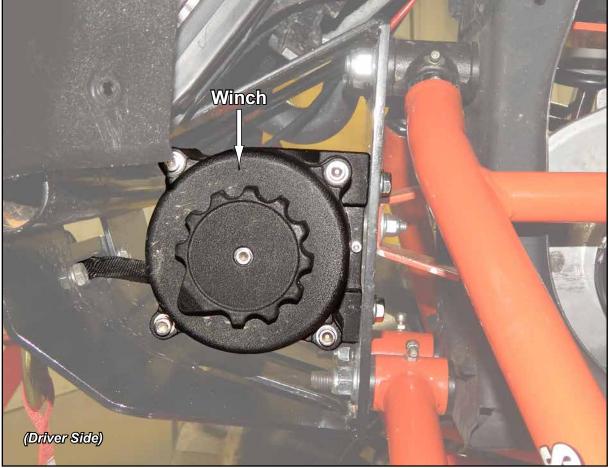

- SuperATV 3500 Lb. Winch will require installation of Fairlead Adapter as shown.

- Install Winch to Winch Mount.
- Hardware included with Winch.

- Tighten all hardware completely.
- Secure Front Fascia to Winch Mount with hardware shown.