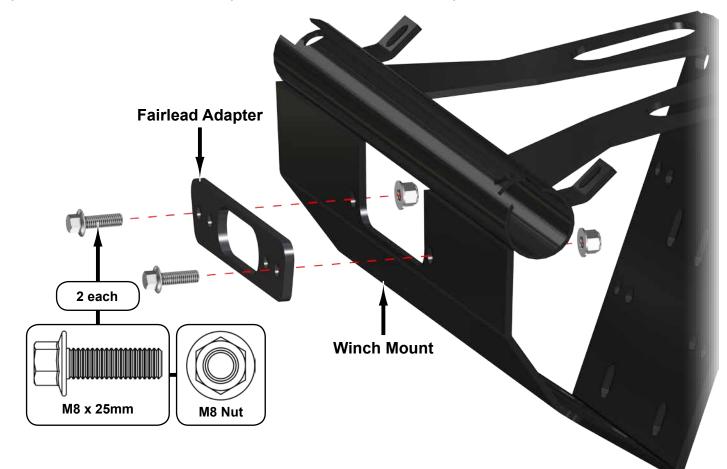

- SuperATV 3500 Lb. Winch will require installation of Fairlead Adapter as shown.

- Install Winch to Winch Mount.
- Hardware included with Winch.

- Tighten all hardware completely.
- Secure Front Fascia to Winch Mount with hardware shown.