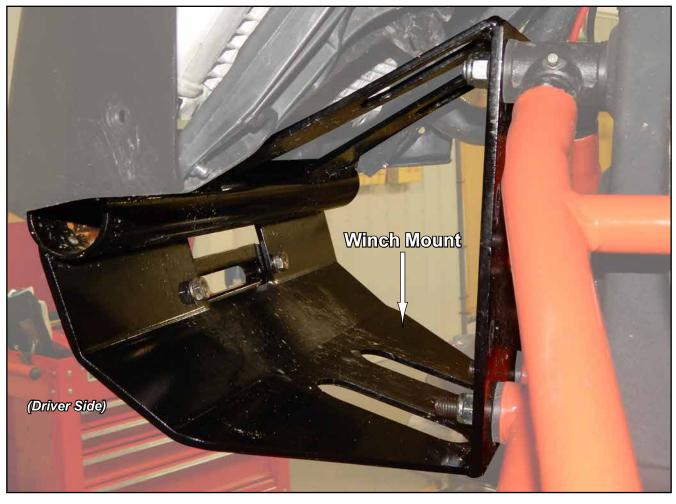

## Keep all components removed from machine.

- Remove hardware shown from Front Fascia.

- Remove Front Deflector; will not be reinstalled.

- Remove stock Bulkhead from machine. Bulkhead will be replaced with Winch Mount.

- Install Winch Mount onto A-Arm bolts.
- Reinstall A-Arm nuts and tighten completely.