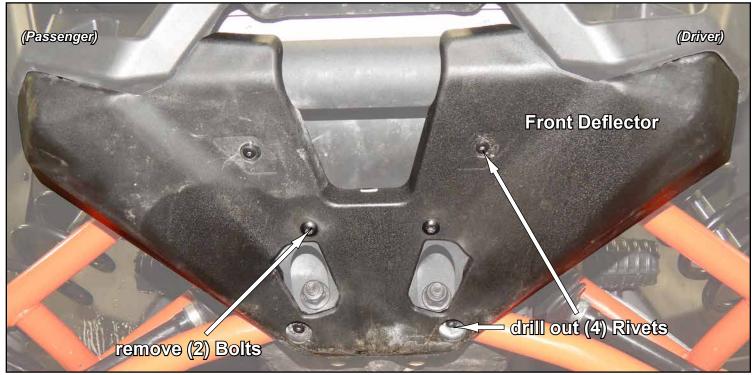

## Keep all components removed from machine.

- Remove hardware shown from Front Fascia.

- Remove Front Deflector; will not be reinstalled.

- Remove stock Bulkhead from machine. Bulkhead will be replaced with Winch Mount.