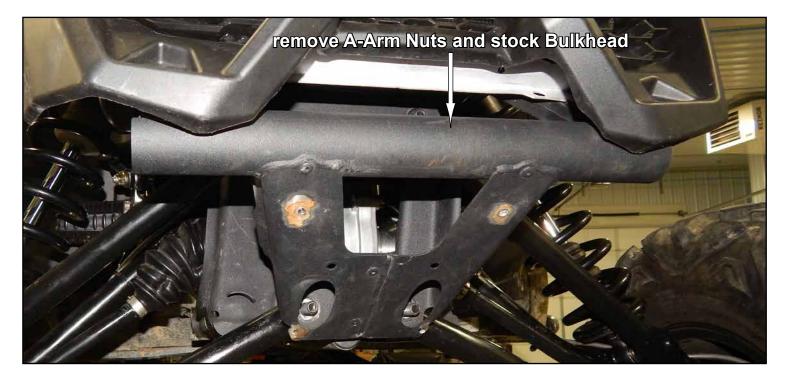

## Keep all components removed from machine.

- Remove hardware shown from Front Fascia.

- Remove Front Deflector; will not be reinstalled.

- Remove stock Bulkhead from machine. Bulkhead will be replaced with Winch Mount.

- Install Winch Mount onto A-Arm bolts.
- Reinstall A-Arm nuts and tighten completely.