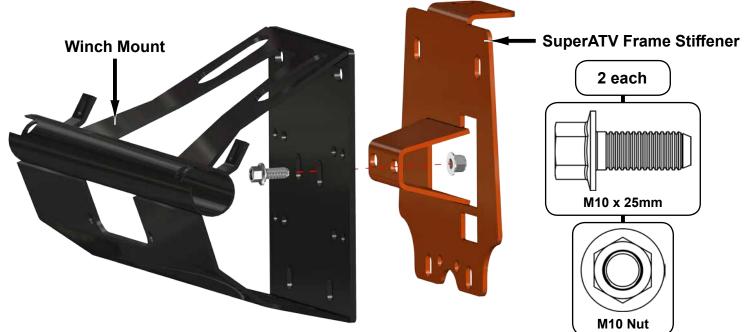

## Skip this step if SuperATV Frame Stiffener is not installed.

- Secure Winch Mount to Frame Stiffener with hardware shown.

- Install Fairlead to Winch Mount.
- Fairlead and hardware included with Winch.
- Install Clip Nuts to Winch Mount.