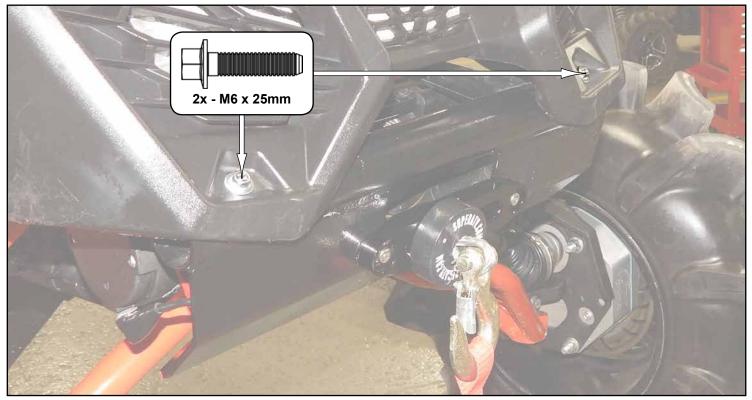

## Skip this step if SuperATV Frame Stiffener is not installed.

- Secure Winch Mount to Frame Stiffener with hardware shown.

- Install Fairlead to Winch Mount.
- Fairlead and hardware included with Winch.
- Install Clip Nuts to Winch Mount.

- SuperATV 3500 Lb. Winch will require installation of Fairlead Adapter as shown.

- Install Winch to Winch Mount.
- Hardware included with Winch.

- Tighten all hardware completely.
- Secure Front Fascia to Winch Mount with hardware shown.