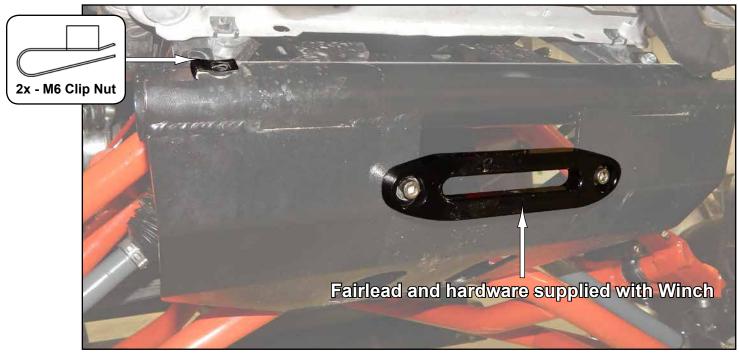

## Skip this step if SuperATV Frame Stiffener is not installed.

- Secure Winch Mount to Frame Stiffener with hardware shown.

- Install Fairlead to Winch Mount.
- Fairlead and hardware included with Winch.
- Install Clip Nuts to Winch Mount.