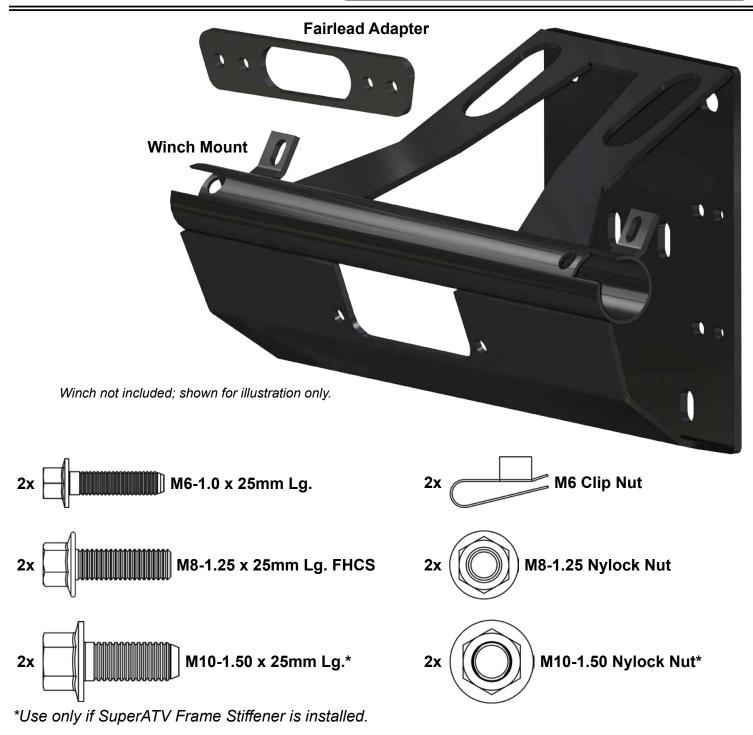

## Skip this step if SuperATV Frame Stiffener is not installed.

- Secure Winch Mount to Frame Stiffener with hardware shown.

- Install Fairlead to Winch Mount.
- Fairlead and hardware included with Winch.
- Install Clip Nuts to Winch Mount.

- SuperATV 3500 Lb. Winch will require installation of Fairlead Adapter as shown.

- Install Winch to Winch Mount.
- Hardware included with Winch.

- Tighten all hardware completely.
- Secure Front Fascia to Winch Mount with hardware shown.