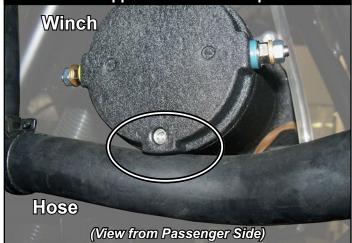

Minor interference, between Winch and Radiator Hose, may occur in some installations. Use Flex Loom or applicable material to prevent.