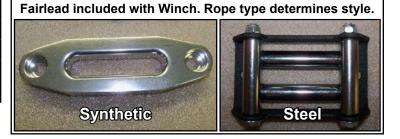

Winch not included. Shown for illustration only.

- 1. Remove Front Bumper and Lower Facia.
- 2. Install Winch Mount Bracket (D) to frame with M8-1.25 x 25mm Lg. HHCS (A), M8 Flat Washers (C), and M8-1.25 Nylock Nuts (B). See Fig 1.
- 3. Install lower portion of Winch Mount Bracket (D) with M8-1.25 x 25mm Lg. HHCS (A), M8 Flat Washers (C), and M8-1.25 Nylock Nuts (B). See Fig 2.
- 4. Install Fairlead (included with Winch) to Winch Mount Bracket (D).
- 5. Reinstall Front Bumper and Lower Facia.