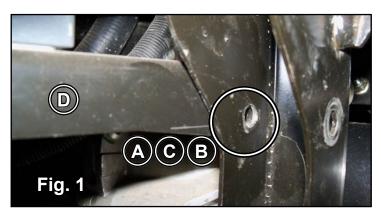

## **Can-Am Commander Winch Mount Plate**

| Item | Description             | Qty |
|------|-------------------------|-----|
| Α    | M8-1.25 x 25mm Lg. HHCS | 6   |
| В    | M8-1.25 Nylock Nuts     | 6   |
| С    | M8 Flat Washers         | 6   |
| D    | Winch Mount Bracket     | 1   |

Winch not included. Shown for illustration only.

- 1. Remove Front Bumper and Lower Facia.
- 2. Install Winch Mount Bracket (D) to frame with M8-1.25 x 25mm Lg. HHCS (A), M8 Flat Washers (C), and M8-1.25 Nylock Nuts (B). See Fig 1.
- 3. Install lower portion of Winch Mount Bracket (D) with M8-1.25 x 25mm Lg. HHCS (A), M8 Flat Washers (C), and M8-1.25 Nylock Nuts (B). See Fig 2.
- 4. Install Fairlead (included with Winch) to Winch Mount Bracket (D).
- 5. Reinstall Front Bumper and Lower Facia.