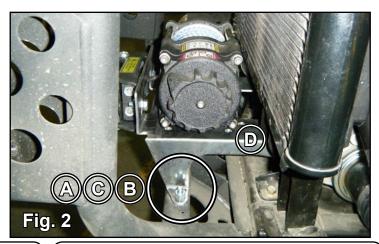

## **Can-Am Commander Winch Mount Plate**

| Item | Description             | Qty |
|------|-------------------------|-----|
| Α    | M8-1.25 x 25mm Lg. HHCS | 6   |
| В    | M8-1.25 Nylock Nuts     | 6   |
| С    | M8 Flat Washers         | 6   |
| D    | Winch Mount Bracket     | 1   |

Winch not included. Shown for illustration only.

- 1. Remove Front Bumper and Lower Facia.
- 2. Install Winch Mount Bracket (D) to frame with M8-1.25 x 25mm Lg. HHCS (A), M8 Flat Washers (C), and M8-1.25 Nylock Nuts (B). See Fig 1.
- 3. Install lower portion of Winch Mount Bracket (D) with M8-1.25 x 25mm Lg. HHCS (A), M8 Flat Washers (C), and M8-1.25 Nylock Nuts (B). See Fig 2.
- 4. Install Fairlead (included with Winch) to Winch Mount Bracket (D).
- 5. Reinstall Front Bumper and Lower Facia.