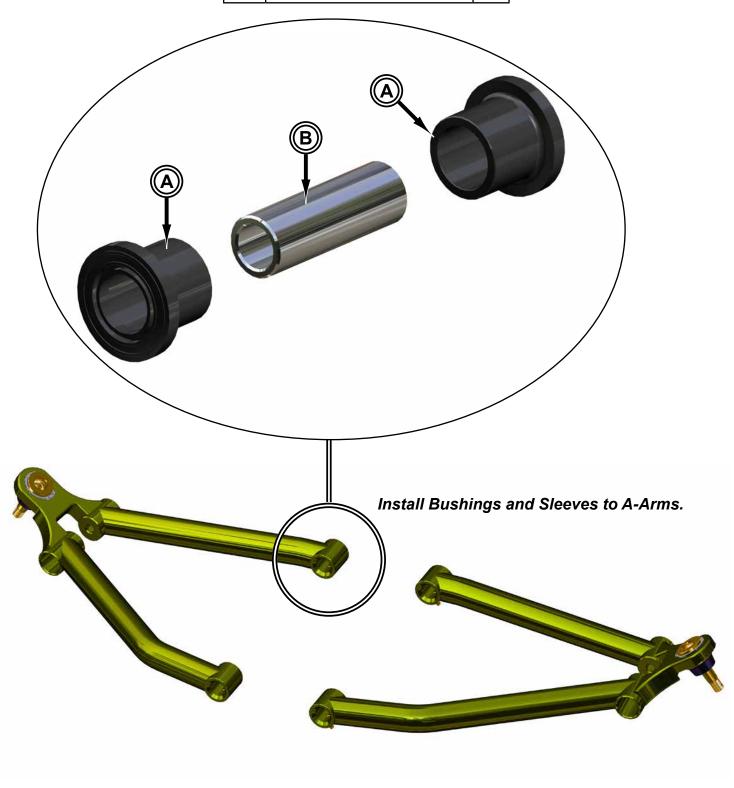

# Can-Am A-Arm Bushing Kit

| Item | Description | Qty |
|------|-------------|-----|
| Α    | Bushings    | 16  |
| В    | Sleeves     | 8   |

# PARTS REFERENCE

| Item | Description | Qty |
|------|-------------|-----|
| Α    | Bushings    | 16  |
| В    | Sleeves     | 8   |