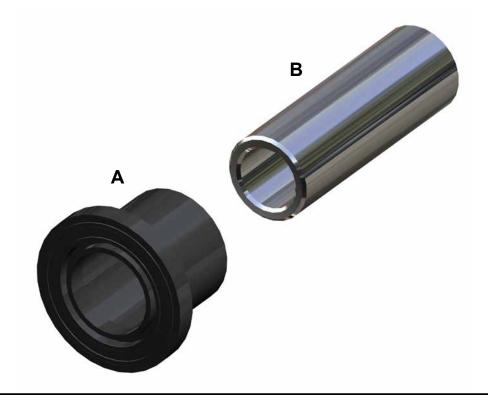

# Can-Am A-Arm Bushing Kit

| Item | Description | Qty |
|------|-------------|-----|
| Α    | Bushings    | 16  |
| В    | Sleeves     | 8   |

# PARTS REFERENCE

| Item | Description | Qty |
|------|-------------|-----|
| Α    | Bushings    | 16  |
| В    | Sleeves     | 8   |