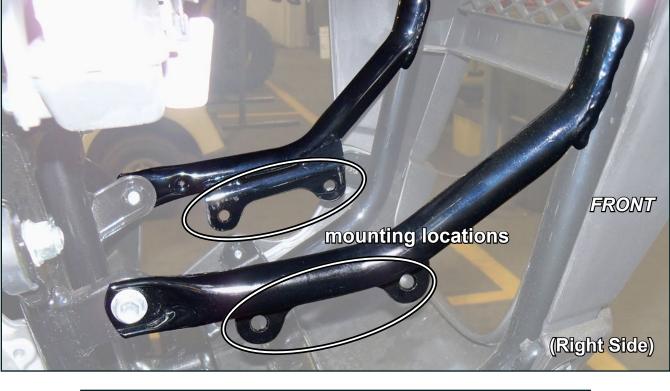

## INSTALLATION INSTRUCTIONS

Suzuki King Quad, Winch Mount Plate

| Item DescriptionQtyAMounting Bracket1BM8-1.25 x 30mm Lg. HHCS4CM8-1.25 Nylock Nuts4DM8 Flat Washers4 |                                                                                                                                                                                                                                                                                                                                                                                                                                                                                                                                                                                                                                                      |
|------------------------------------------------------------------------------------------------------|------------------------------------------------------------------------------------------------------------------------------------------------------------------------------------------------------------------------------------------------------------------------------------------------------------------------------------------------------------------------------------------------------------------------------------------------------------------------------------------------------------------------------------------------------------------------------------------------------------------------------------------------------|
| A                                                                                                    | c<br>C                                                                                                                                                                                                                                                                                                                                                                                                                                                                                                                                                                                                                                               |
|                                                                                                      |                                                                                                                                                                                                                                                                                                                                                                                                                                                                                                                                                                                                                                                      |
| Read instructions and view illustrations before beginning.                                           | Liability Statement<br>SuperATV's products are designed to best fit users ATV/UTV under stock conditions.<br>Adding, modifying, or fabricating any factory, or aftermarket, parts will void any<br>warranty provided by SuperATV and is not recommended. SuperATV's products                                                                                                                                                                                                                                                                                                                                                                         |
| Need help with your installation?   sales@superatv.com                                               | could interfere with other aftermarket accessories. If user has aftermarket products<br>on machine, contact SuperATV to verify that they will work together.<br>Although SuperATV has thousands of satisfied customers, user should be aware<br>that installing lift kits, long travel, or suspension kits, tires, etc will change the ride                                                                                                                                                                                                                                                                                                          |
| 1-812-574-7777 8:00am - 9:00pm EST M-Th   8:00am - 7:00pm EST Friday   9:00am - 2:00pm EST Saturday  | of machine and may increase maintenance and part wear. Operating any off-road machine while, or after, consuming alcohol and/or drugs increases risk of bodily harm or death. No warranty or representation is made as to this product's ability to protect user from severe injury or death. SuperATV urges operators and occupants to wear a helmet and appropriate riding gear at all times. By purchasing and installing SuperATV products, user agrees that should damages occur, SuperATV will not be held responsible for loss of time, use, labor fees, replacement parts, or freight charges. SuperATV, nor any 3rd party, will not be held |
| Thank You                                                                                            | responsible for any direct, indirect, incidental, special, or consequential damages that result from any product purchased from SuperATV. The total liability of seller to user for all damages, losses, and causes of action, if any, shall not exceed the total purchase price paid for the product that query isse to the claim.                                                                                                                                                                                                                                                                                                                  |
| - Jam III. aakina                                                                                    | purchase price para for the product that dave rise to the claim.                                                                                                                                                                                                                                                                                                                                                                                                                                                                                                                                                                                     |